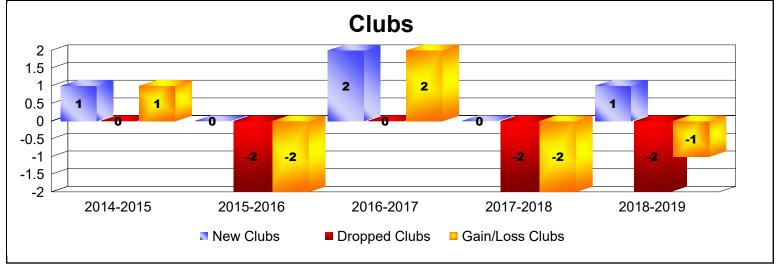

District 4 L4

As of June 2019 Cumulative

| Year      | New<br>Clubs | Dropped<br>Clubs | Gain/<br>Loss<br>Clubs | New<br>Members | Charter<br>Members | Reinstate<br>Members | Transfer<br>Members | Total<br>Member<br>Added | Total<br>Members<br>Dropped | Gain/<br>Loss<br>Members |
|-----------|--------------|------------------|------------------------|----------------|--------------------|----------------------|---------------------|--------------------------|-----------------------------|--------------------------|
| 2014-2015 | 1            | 0                | 1                      | 240            | 28                 | 7                    | 5                   | 280                      | -231                        | 49                       |
| 2015-2016 | 0            | -2               | -2                     | 213            | 0                  | 9                    | 10                  | 232                      | -287                        | -55                      |
| 2016-2017 | 2            | 0                | 2                      | 253            | 68                 | 8                    | 3                   | 332                      | -230                        | 102                      |
| 2017-2018 | 0            | -2               | -2                     | 252            | 1                  | 10                   | 26                  | 289                      | -350                        | -61                      |
| 2018-2019 | 1            | -2               | -1                     | 178            | 24                 | 13                   | 8                   | 223                      | -295                        | -72                      |
| Average   | 1            | -1               | 0                      | 227            | 24                 | 9                    | 10                  | 271                      | -279                        | -7                       |