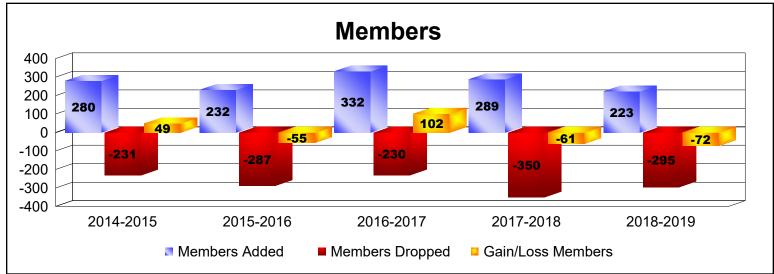

District 4 L4

As of June 2019 Cumulative

| Year      | New<br>Clubs | Dropped<br>Clubs | Gain/<br>Loss<br>Clubs | New<br>Members | Charter<br>Members | Reinstate<br>Members | Transfer<br>Members | Total<br>Member<br>Added | Total<br>Members<br>Dropped | Gain/<br>Loss<br>Members |
|-----------|--------------|------------------|------------------------|----------------|--------------------|----------------------|---------------------|--------------------------|-----------------------------|--------------------------|
| 2014-2015 | 1            | 0                | 1                      | 240            | 28                 | 7                    | 5                   | 280                      | -231                        | 49                       |
| 2015-2016 | 0            | -2               | -2                     | 213            | 0                  | 9                    | 10                  | 232                      | -287                        | -55                      |
| 2016-2017 | 2            | 0                | 2                      | 253            | 68                 | 8                    | 3                   | 332                      | -230                        | 102                      |
| 2017-2018 | 0            | -2               | -2                     | 252            | 1                  | 10                   | 26                  | 289                      | -350                        | -61                      |
| 2018-2019 | 1            | -2               | -1                     | 178            | 24                 | 13                   | 8                   | 223                      | -295                        | -72                      |
| Average   | 1            | -1               | 0                      | 227            | 24                 | 9                    | 10                  | 271                      | -279                        | -7                       |